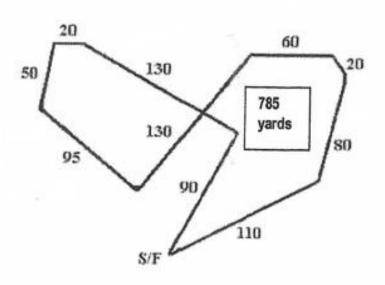

#### Sunday October 8, 2023

785 yards, clockwise for prelims and reversed for finals

Warning: It is advised that all hounds entered be in top physical condition due to the altitude and rigorous conditions of the course, which will be run on natural terrain and may include such hazards as rocks, trees, cactus, vegetation, gopher holes, gullies, bodies of water and other obstacles.