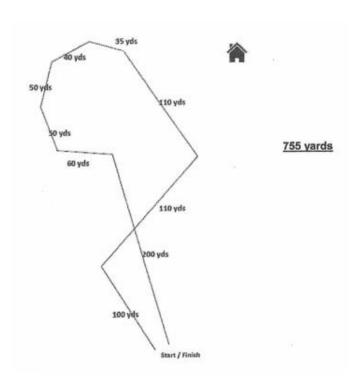

#### Saturday October 7, 2023

755 yards, clockwise for prelims and reversed for finals