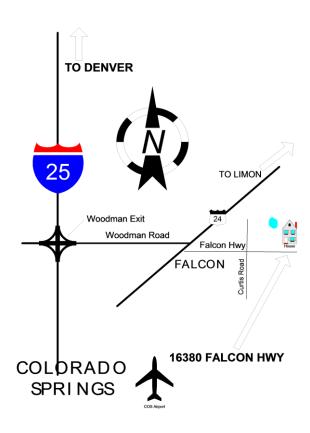

#### COLORADO LURE COURSING ASSOCIATION

Darci Kunard 17531 E 104<sup>th</sup> Place Reunion, CO 80022 kdarci@yahoo.com 720-938-3303

www.clcaonline.com www.asfa.org

**From I-25 North or South:** Take Woodmen Road Exit and travel east to Highway 24. Turn Right on Highway 24 and then turn Left on Meridian. Go to stop sign and then Turn Left on Falcon Highway. Turn Left in driveway at 16380 Falcon Highway.

FALCON INSTITUTE FOR ADVANCED COURSING STUDIES
16380 FALCON HIGHWAY
PEYTON, COLORADO 80831-7993

**EARLY ENTRY FEES:** \$17.00 for 1<sup>st</sup>; \$14.00 for 2<sup>nd</sup> and \$12.00 each

additional hound with same owner. **DAY-OF ENTRY FEES:** \$25.00 per hound